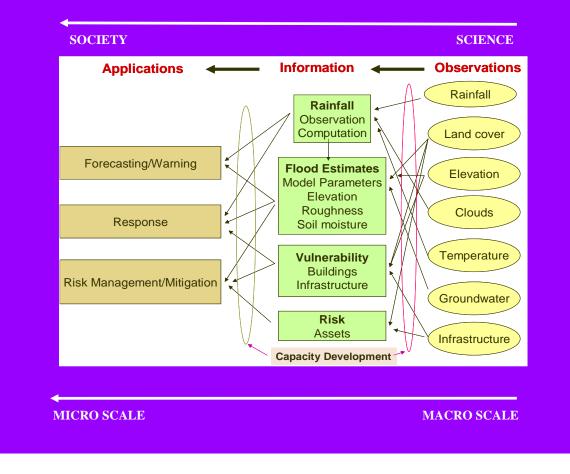

### Use of Satellite information in Flood Risk Management

- Fundamental and advanced technology for observations and analyses
- End-user product generation for flood analyses and risk reduction

## **Goals and Objectives**

To use advanced earth observations systems, associated data and tools for water cycle research and water resources management under GEOSS framework.