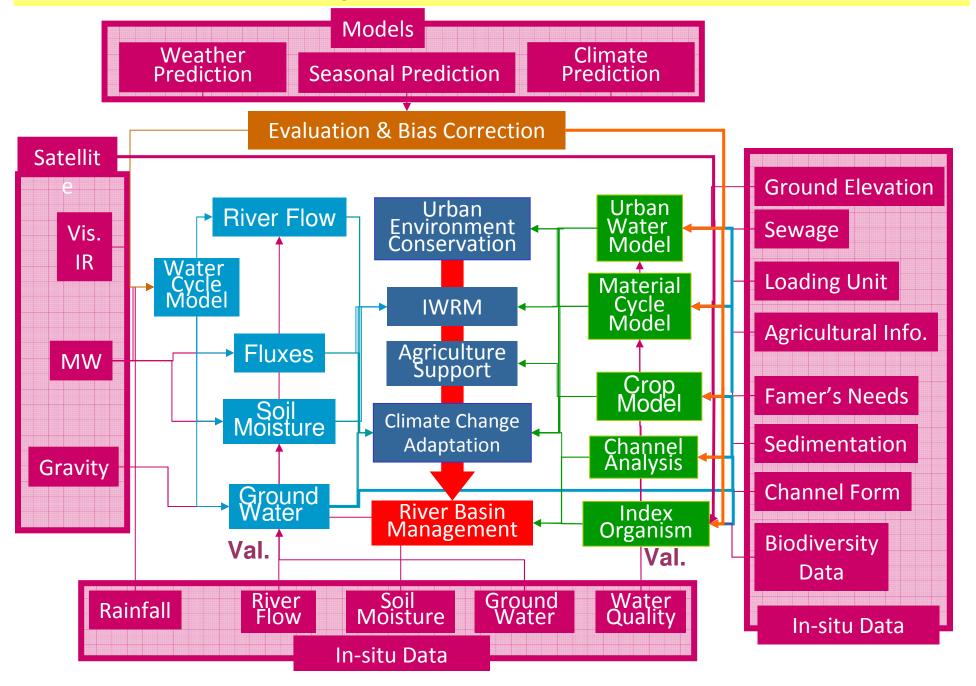

## Sharing Data and Information Exchanging Knowledge, Experiences and Ideas Working Together





## Farming Village: Shubuto River, Hokkaido



## **Urban: Asa River Hydrological Model Material Flow Model** Flood Information: *Discharge, Water* Level, Quality, Polluting Load **Climate Change Flood & Water Quality Prediction Model Population Density Sanitation Level High Water Assessment** and Management Land Elevation **Land Cover Water Environment** Sewage System **Management Model Polluting Load Survey Water Quality** Monitoring **Integrated Indices for Water Environment Management Water Environment** Comprehensive Information, **Management Plan Management System, Countermeasure**

**Options** 

## **Data Integration & Information Fusion**