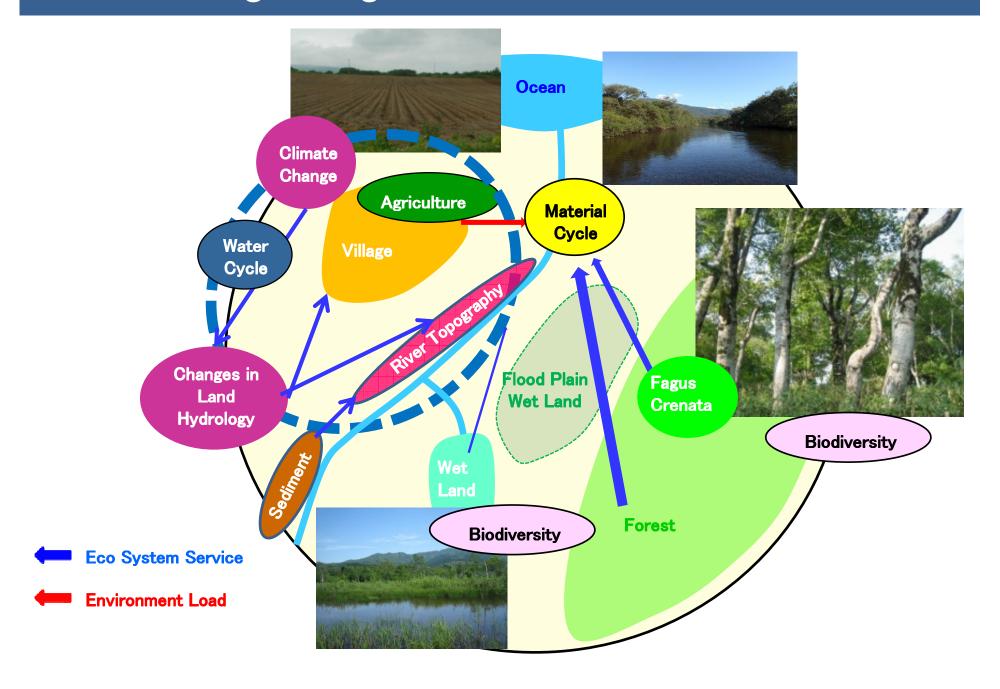

## Sharing Data and Information Exchanging Knowledge, Experiences and Ideas Working Together





## Farming Village: Shubuto River, Hokkaido



## **Urban: Asa River Hydrological Model Material Flow Model** Flood Information: *Discharge, Water* Level, Quality, Polluting Load **Climate Change Flood & Water Quality Prediction Model Population Density Sanitation Level High Water Assessment** and Management Land Elevation **Land Cover Water Environment** Sewage System **Management Model Polluting Load Survey Water Quality** Monitoring **Integrated Indices for Water Environment Management Water Environment** Comprehensive Information, **Management Plan Management System, Countermeasure**

**Options** 

## **Data Integration & Information Fusion**