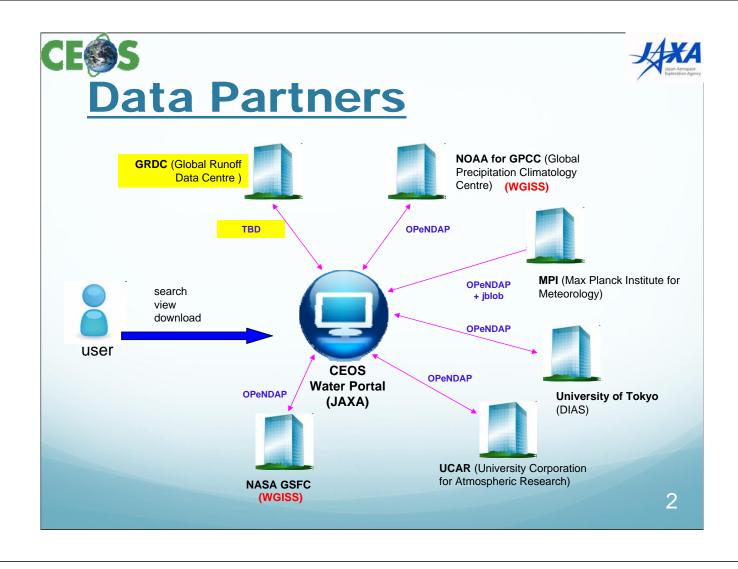

## Data Partners List

Currently planned data partners are listed below.

| Data Partners | Data Types     | Server Locations            | Interface Methods |
|---------------|----------------|-----------------------------|-------------------|
| CEOP          | Satellite      | University of Tokyo (Japan) | OPeNDAP           |
|               | Model(MOLTS)   | MPI (Germany)               | OPeNDAP           |
|               | Model(Gridded) | MPI (Germany)               | jblob             |
|               | In-situ        | UCAR (USA)                  | OPeNDAP           |
| AWCI          | Model(MOLTS)   | MPI (Germany)               | OPeNDAP           |
|               | In-situ        | University of Tokyo (Japan) | OPeNDAP           |
|               | GIS            | University of Tokyo (Japan) | TBD               |
| NASA          | Satellite      | NASA(GSFC)                  | OPeNDAP           |
| NOAA(GPCC)    | In-situ        | NOAA(USA)                   | OPeNDAP           |
| GRDC          | TBD            |                             |                   |