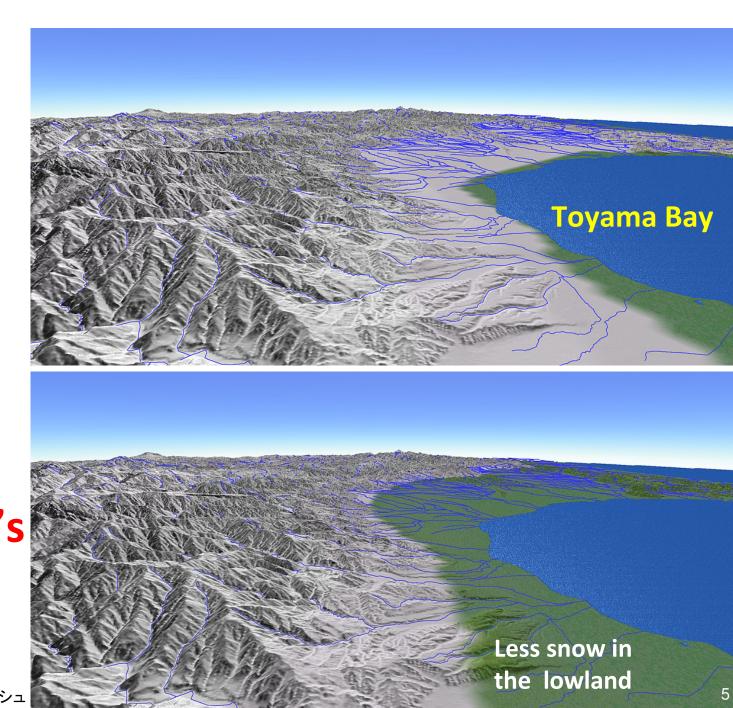

## **Snow Accumulation Projection**

Researched by Dr. Kimura / JAMSTEC in cooperation with Akita University and Toyama Prefectural Environmental Science Research Center

Snow Accumulation Projection

Year 2000's January

## Year 2030's January

(地形情報出典) カシミール3D 国土地理院 数値地図50mメッシュ