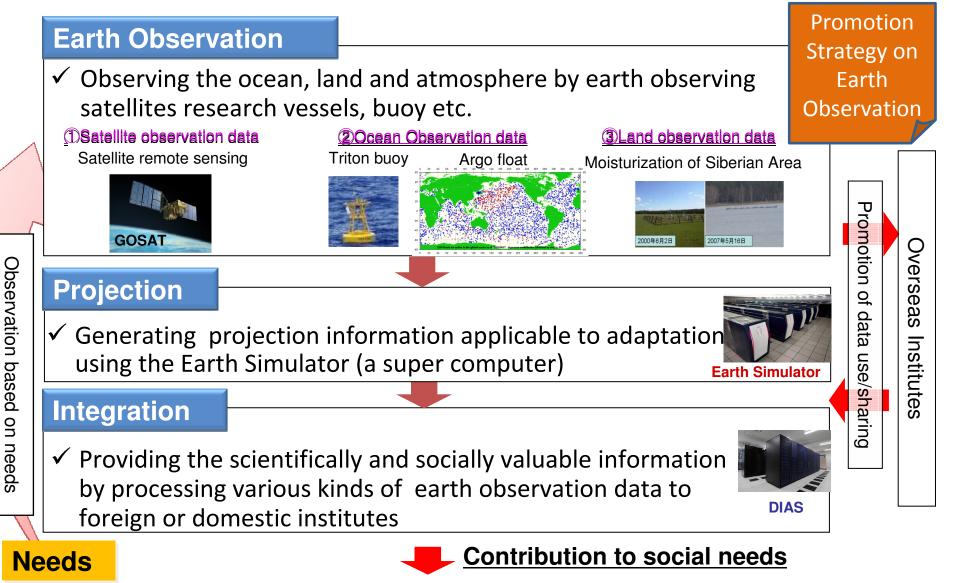

#### Observation, Projection, and Integration

Climate Change, Water resource management, Prevention or reduction of disasters, Weather, Energy, Agriculture/Desert, Biodiversity etc.