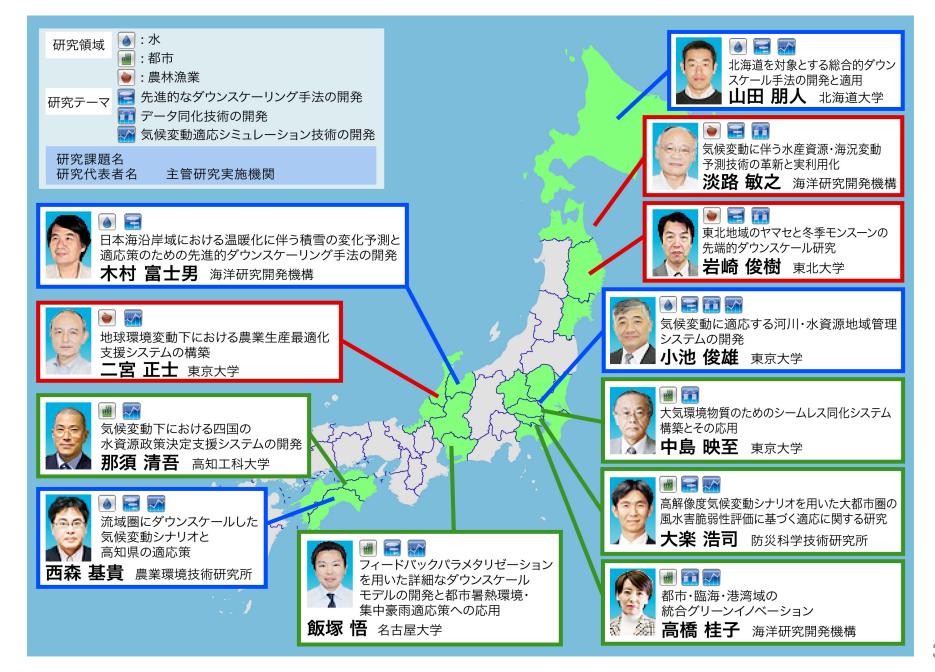

#### Projection for regional adaptation

R&D to provide scientific knowledge obtained by the climate change projection for the regional (such as prefectures or cities) adaptation

#### 12 projects / Three Fields (Water, City, Agriculture/Fishery)