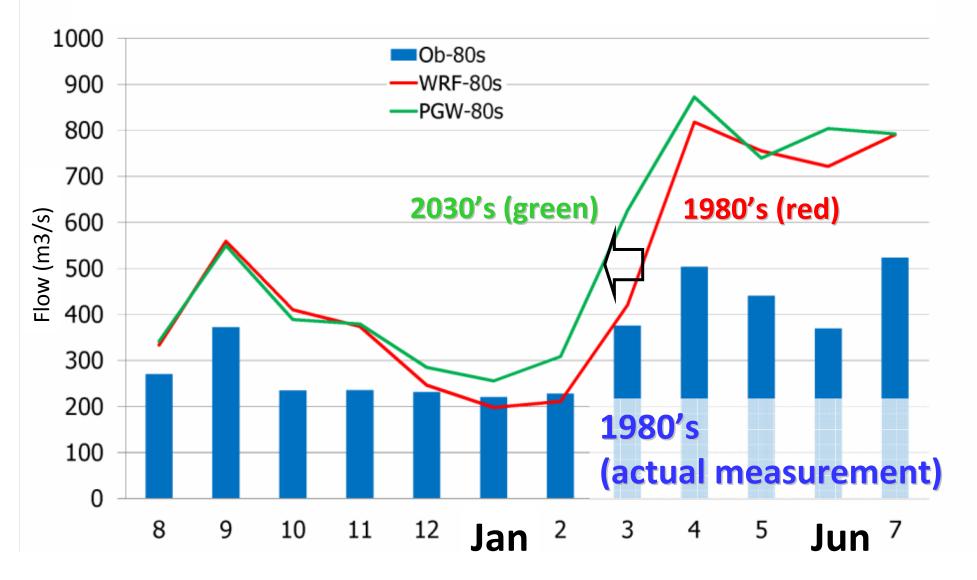

ction, and Integration



Climate Change, Water resource management, Prevention or reduction of disasters, Weather, Energy, Agriculture/Desert, Biodiversity etc.

#### Projection for regional adaptation



R&D to provide scientific knowledge obtained by the climate change projection for the regional (such as prefectures or cities) adaptation



#### 12 projects / Three Fields (Water, City, Agriculture/Fishery)



## **Snow Accumulation Projection**



Researched by Dr. Kimura / JAMSTEC in cooperation with Akita University and Toyama Prefectural Environmental Science Research Center

Snow Accumulation Projection

Year 2000's January

## Year 2030's January

(地形情報出典) カシミール3D 国土地理院 数値地図50mメッシュ



# Research Results Applied to Leisure / Tourism



#### **Needs for Water Resource Management**



# Co-design and Co-produce through discussions with users and stakeholders

| · 禾化                                 | 0 02-086M 00