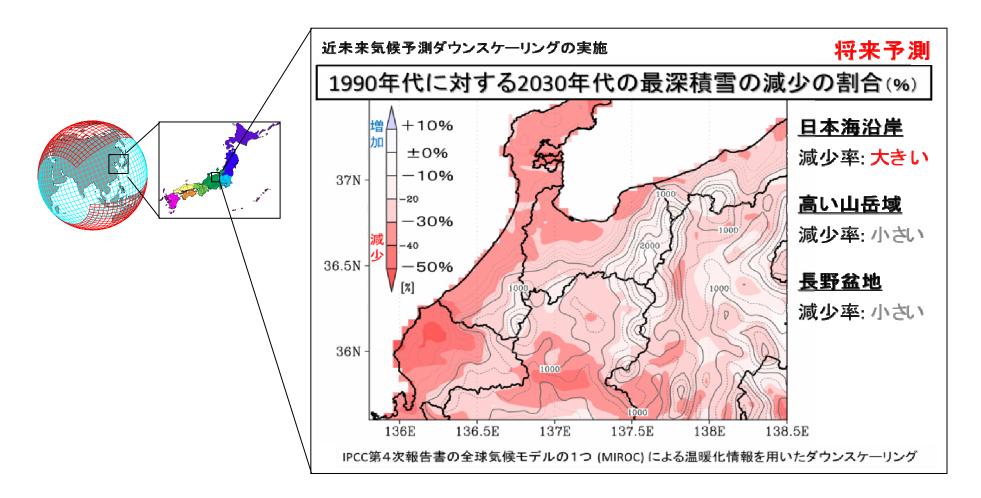

## **Snow Accumulation Projection**

Researched by Dr. Kimura / JAMSTEC in cooperation with Akita University and Toyama Prefectural Environmental Science Research Center

Snow Accumulation Projection

Year 2000's January

## Year 2030's January

(地形情報出典) カシミール3D 国土地理院 数値地図50mメッシュ